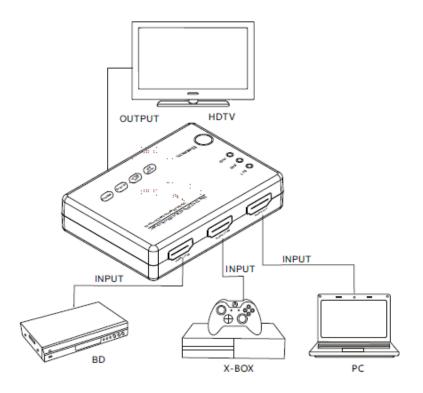

#### **INTRODUCITON**

Picture 1.0 front panel showing

Picture 1.1 rear panel showing

Picture 1.2 IR panel showing

\* Please take out the film at the rear of the remote before you use. Please insert the film to remote rear if you do not use the remote for long time.

#### Connection and operation:

- 1. To use HDMI cable to connect the HD source with the HDMI input port of device.
- 2. To use HDMI cable to connect the HDMI output port of device with the display.
- 3. To use the USB 2.0 TO DC 5.5MM power cable to connect the DC5V Port of the device with USB Power source like TV or USB Power Docking.
- 4. Then press again the "Switch" button at device or press the button at remote to operate the device.
- 5. To press the "A" button at remote or press the "Select" button for lasting five seconds, it c an turn on or turn off the auto switch function. When the input channel led light flash for one time, the auto switch is turned on; when the input channel led light flash for three times, the auto switch function is closed.