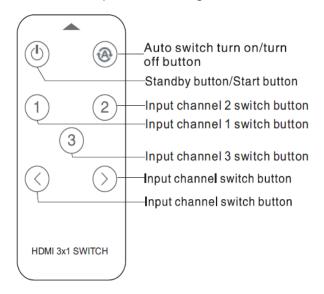

#### **INTRODUCITON**

Picture 1.0 front panel showing

Picture 1.1 rear panel showing

Picture 1.2 IR panel showing

\* Please take out the film at the rear of the remote before you use. Please insert the film to remote rear if you do not use the remote for long time.

#### Connection and operation:

- 1. To use HDMI cable to connect the HD source with the HDMI input port of device.
- 2. To use HDMI cable to connect the HDMI output port of device with the display.
- 3. To use the USB 2.0 TO DC 5.5MM power cable to connect the DC5V Port of the device with USB Power source like TV or USB Power Docking.
- 4. Then press again the "Switch" button at device or press the button at remote to operate the device.
- 5. To press the "A" button at remote or press the "Select" button for lasting five seconds, it c an turn on or turn off the auto switch function. When the input channel led light flash for one time, the auto switch is turned on; when the input channel led light flash for three times, the auto switch function is closed.