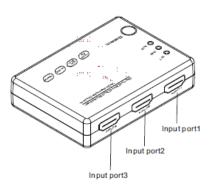

#### **INTRODUCITON**

Picture 1.0 front panel showing

Picture 1.1 rear panel showing

Picture 1.2 IR panel showing

\* Please take out the film at the rear of the remote before you use. Please insert the film to remote rear if you do not use the remote for long time.

#### Connection and operation:

- 1. To use HDMI cable to connect the HD source with the HDMI input port of device.
- 2. To use HDMI cable to connect the HDMI output port of device with the display.
- 3. To use the USB 2.0 TO DC 5.5MM power cable to connect the DC5V Port of the device with USB Power source like TV or USB Power Docking.
- 4. Then press again the "Switch" button at device or press the button at remote to operate the device.
- 5. To press the "A" button at remote or press the "Select" button for lasting five seconds, it c an turn on or turn off the auto switch function. When the input channel led light flash for one time, the auto switch is turned on; when the input channel led light flash for three times, the auto switch function is closed.