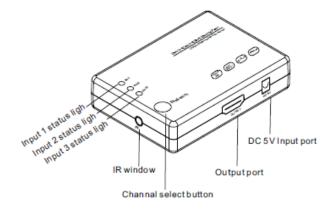

#### **INTRODUCITON**

Picture 1.0 front panel showing

Picture 1.1 rear panel showing

Picture 1.2 IR panel showing

\* Please take out the film at the rear of the remote before you use. Please insert the film to remote rear if you do not use the remote for long time.

#### Connection and operation:

- 1. To use HDMI cable to connect the HD source with the HDMI input port of device.
- 2. To use HDMI cable to connect the HDMI output port of device with the display.
- 3. To use the USB 2.0 TO DC 5.5MM power cable to connect the DC5V Port of the device with USB Power source like TV or USB Power Docking.
- 4. Then press again the "Switch" button at device or press the button at remote to operate the device.
- 5. To press the "A" button at remote or press the "Select" button for lasting five seconds, it c an turn on or turn off the auto switch function. When the input channel led light flash for one time, the auto switch is turned on; when the input channel led light flash for three times, the auto switch function is closed.