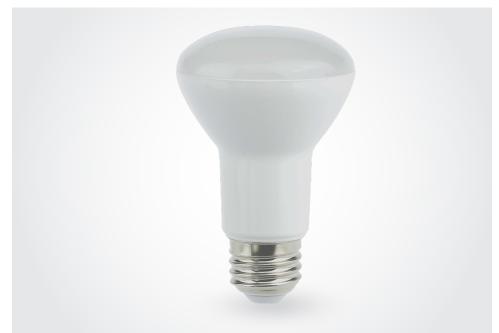

## **R20 LIGHTS**

Ideal for modern living spaces where smart illumination is required, the R20 Light sets an exceptional benchmark in lumen efficiencies and is perfect for usage in kitchens, outdoor settings or illuminating gallery walls.

Combining flexibility, durability and style, the R20 Light enhances any contemporary setting with a fraction of the energy consumption.

## **FEATURES**

- Rated for outdoor environments
- High power factor
- Shadow-free frosted diffuser
- Traditional globe aesthetics

## **SPECIFICATIONS**

| POWER FACTOR        | >0.9             |
|---------------------|------------------|
| CRI                 | >80              |
| BEAM ANGLE          | 110°             |
| DIMMABLE            | No               |
| IP RATING           | 44               |
| LIFETIME (L70)      | >50,000hrs       |
| WARRANTY            | 3 Years          |
| DIMENSIONS Depth 63 | mm Height 10.3mm |

| MODEL NUMBER | CCT   | BASE | WATT | LCP | LUMENS | EFFICACY |
|--------------|-------|------|------|-----|--------|----------|
| EP-R20-8     | 3000K | E27  | 8    | 8   | 800    | 100lm/W  |